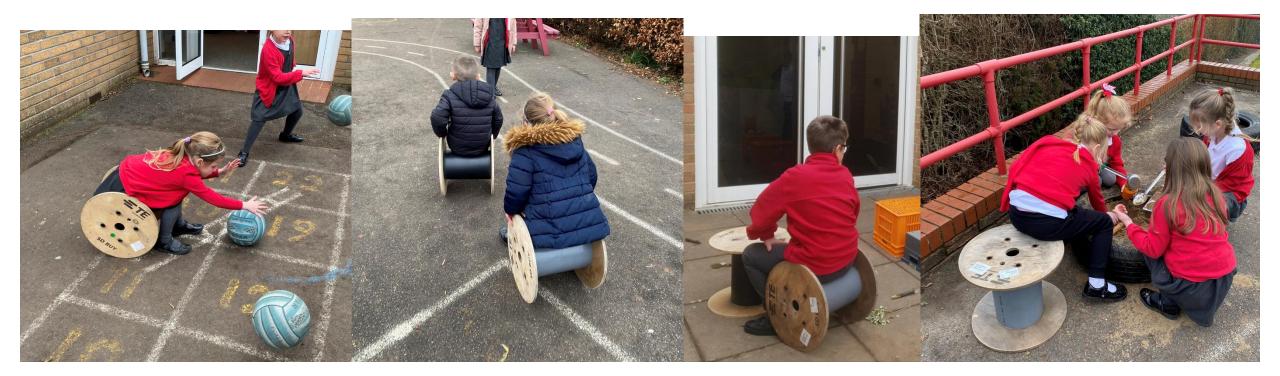

#### Cable reels

- You can roll them, sit on them and stand on them.
- If you feel a sharp edge on one, let an adult/the Opal Squad know.