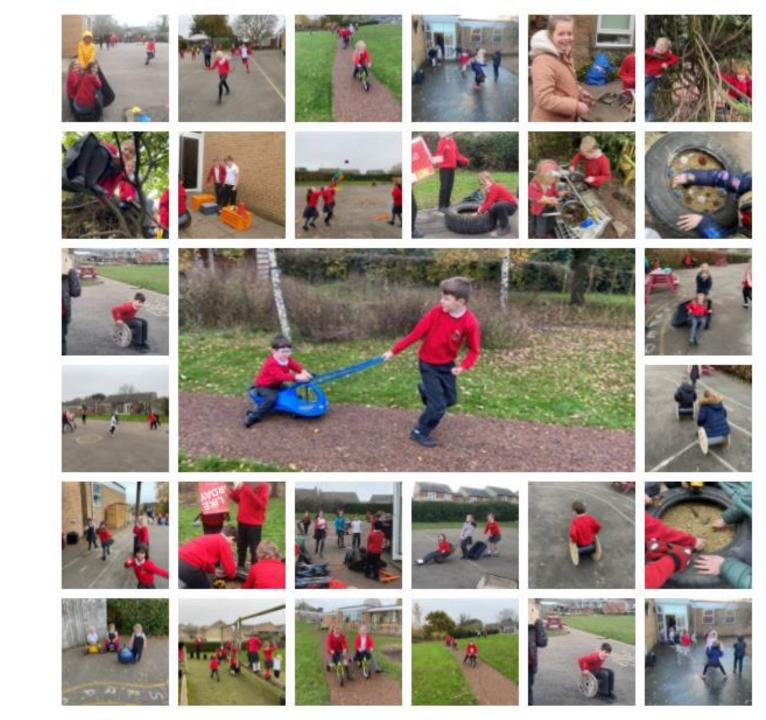

# Our playtimes have been **awesome**!

The playing has been fantastic – great imagination, teamwork, challenge, adventures and laughter!