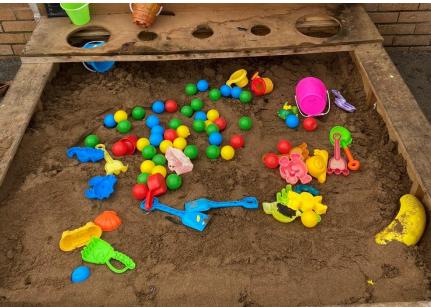

## Sand and gravel

- Don't put it near your face.
- The sand/gravel must remain in the tyres/pit.
- All sand and gravel must be covered at the end of playtimes, with the toys inside.