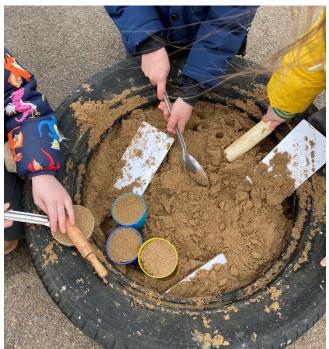

## Sand and gravel

- Don't put it near your face.
- The sand/gravel must remain in the tyres/pit.
- All sand and gravel must be covered at the end of playtimes, with the toys inside.