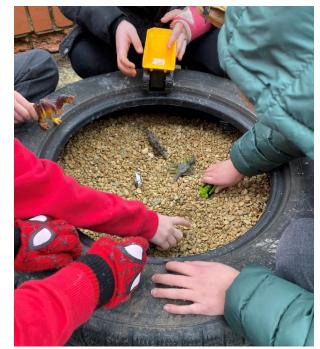

## Sand and gravel

- Don't put it near your face.
- The sand/gravel must remain in the tyres/pit.
- All sand and gravel must be covered at the end of playtimes, with the toys inside.