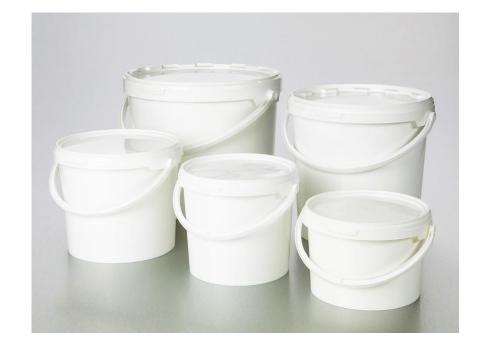

#### **Buckets and crates**

- Do not kick or throw them we have had some broken already.
- If they feel strong enough, you can stand on them.

- If you put them on your head, make sure the handle is not around your neck.
- If you see a crack in the plastic, let an adult/the Opal Squad know.